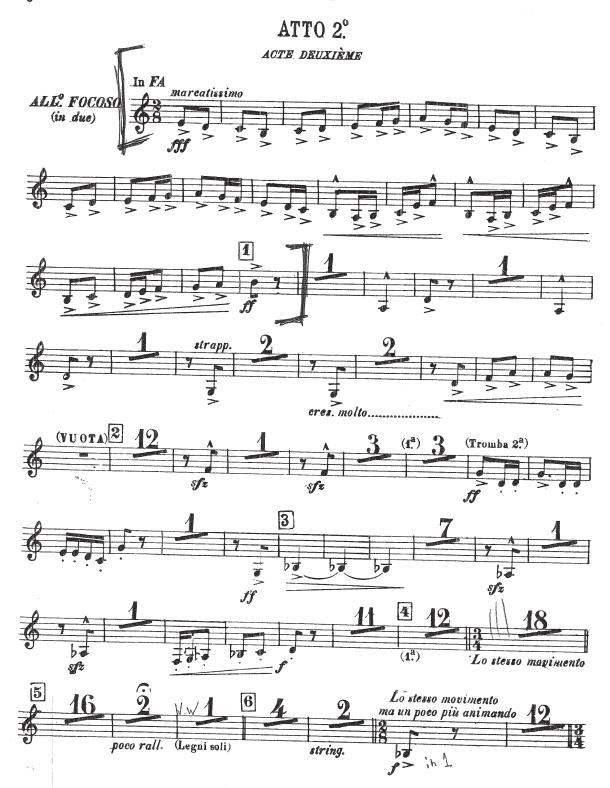

# CARMEN SUITE BIZET

BRAHMS: SYMPHONY NO. 2 Trompete II I Tranquillo Viol. K Sompro più tranquillo in tempo P

> IHE ISRAEL PHILHARMONIC URCHESTRA EREDRIC R. MANN AUDITORIUM HUBERMAN STREET, TEL-AVIV

Druck: "Pirol" Minden (Westf.)