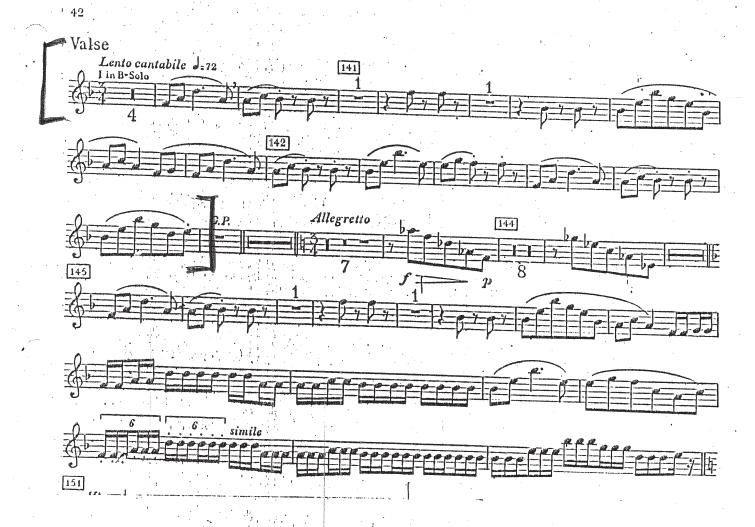

# CARMEN SUITE BIZET

BRAHMS: SYMPHONY NO. 2 Trompete II I Tranquillo Viol. K Sompro più tranquillo in tempo P

> IHE ISRAEL PHILHARMONIC URCHESTRA EREDRIC R. MANN AUDITORIUM HUBERMAN STREET, TEL-AVIV

Druck: "Pirol" Minden (Westf.)