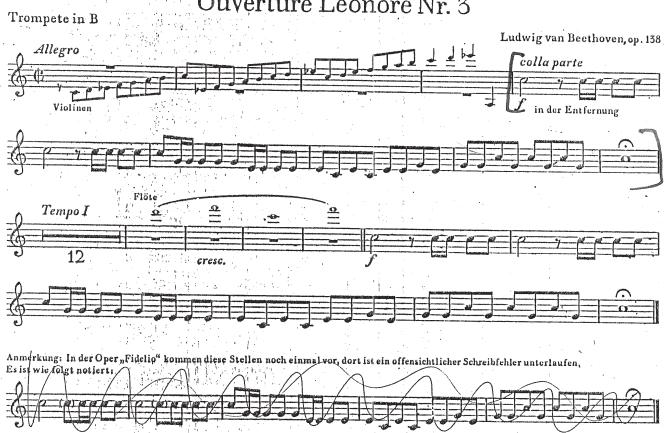

#### Ouverture Leonore Nr. 3

Der Bindebogen ist vergessen. In der Ouverture hat L. van Beethoven die angebundenen Achtel fortgelassen