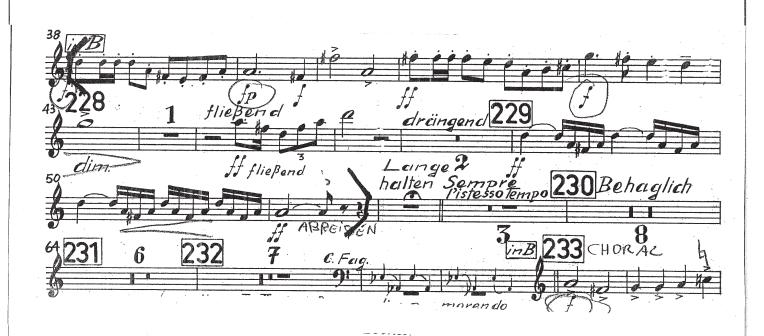

### MAHLER: SYMPHONY NO. 2

CONDUCTOR

14

Trompete I.

1. Trauermarsch.

EDWIN F. KALMUS

PUBLISHER OF MUSIC NEW YORK, N.Y. vorgetragen werden!