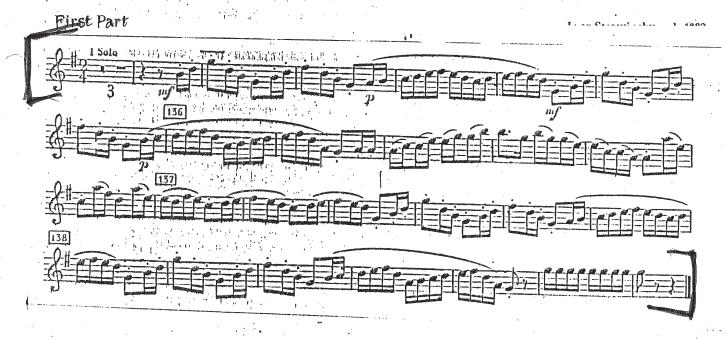

# Puccini: LA BOHEME

RAVEL: DAPHNIS & CHLOE-SUITE 2 Trumpet II in C 1 Sourd Onn 

O. RESPIGHI