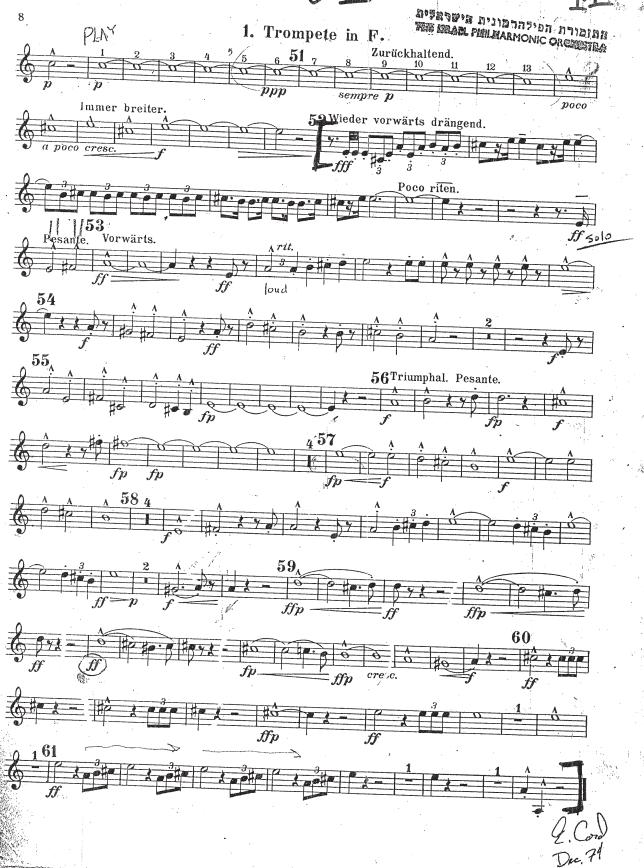

### MAHLER: SYMPHONY NO. 2

CONDUCTOR

14

Trompete I.

1. Trauermarsch.

EDWIN F. KALMUS

PUBLISHER OF MUSIC NEW YORK, N.Y. vorgetragen werden!