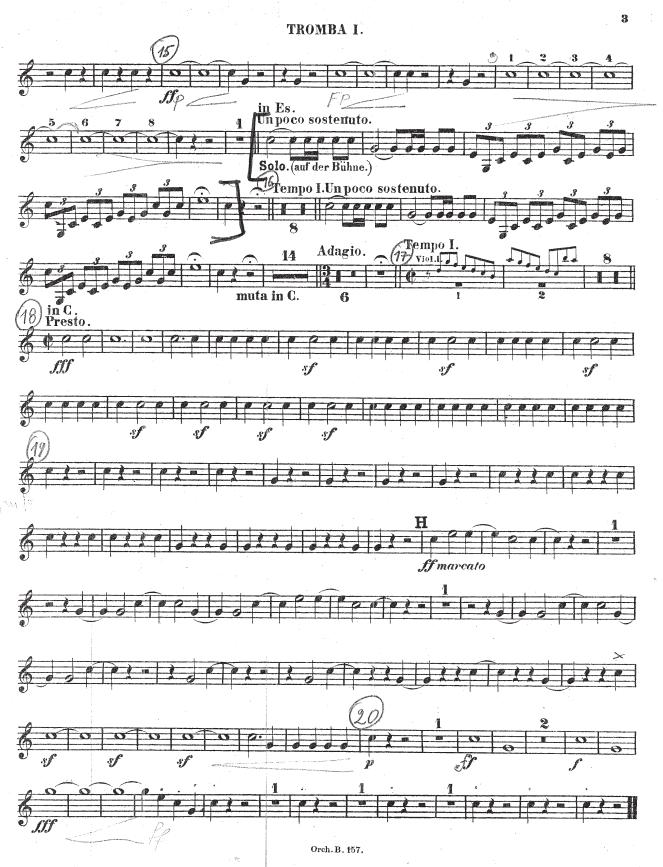

#### Ouverture Leonore Nr. 3

Der Bindebogen ist vergessen. In der Ouverture hat L. van Beethoven die angebundenen Achtel fortgelassen