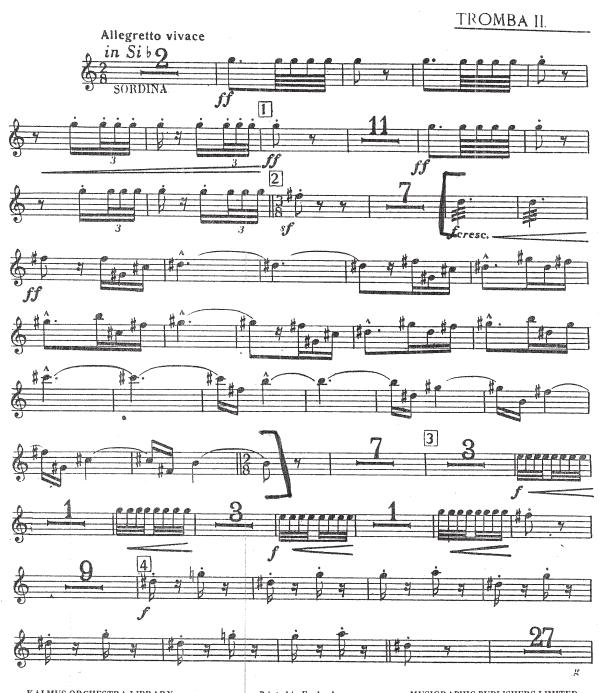

# CARMEN SUITE BIZET

BRAHMS: SYMPHONY NO. 2 Trompete II I Tranquillo Viol. K Sompro più tranquillo in tempo P

> IHE ISRAEL PHILHARMONIC URCHESTRA EREDRIC R. MANN AUDITORIUM HUBERMAN STREET, TEL-AVIV

Druck: "Pirol" Minden (Westf.)