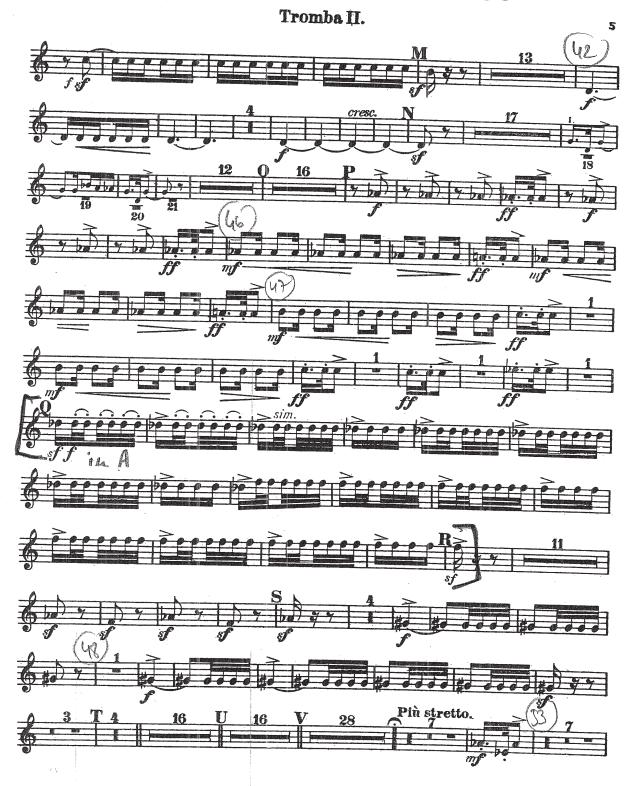

# CARMEN SUITE BIZET

BRAHMS: SYMPHONY NO. 2 Trompete II I Tranquillo Viol. K Sompro più tranquillo in tempo P

> IHE ISRAEL PHILHARMONIC URCHESTRA EREDRIC R. MANN AUDITORIUM HUBERMAN STREET, TEL-AVIV

Druck: "Pirol" Minden (Westf.)