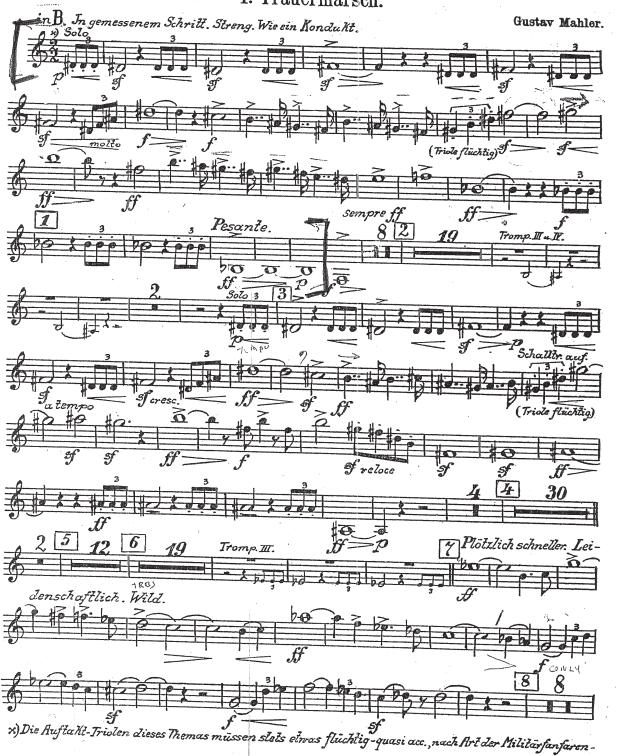

### MAHLER: SYMPHONY NO. 2

CONDUCTOR

14

Trompete I.

1. Trauermarsch.

EDWIN F. KALMUS

PUBLISHER OF MUSIC NEW YORK, N.Y. vorgetragen werden!