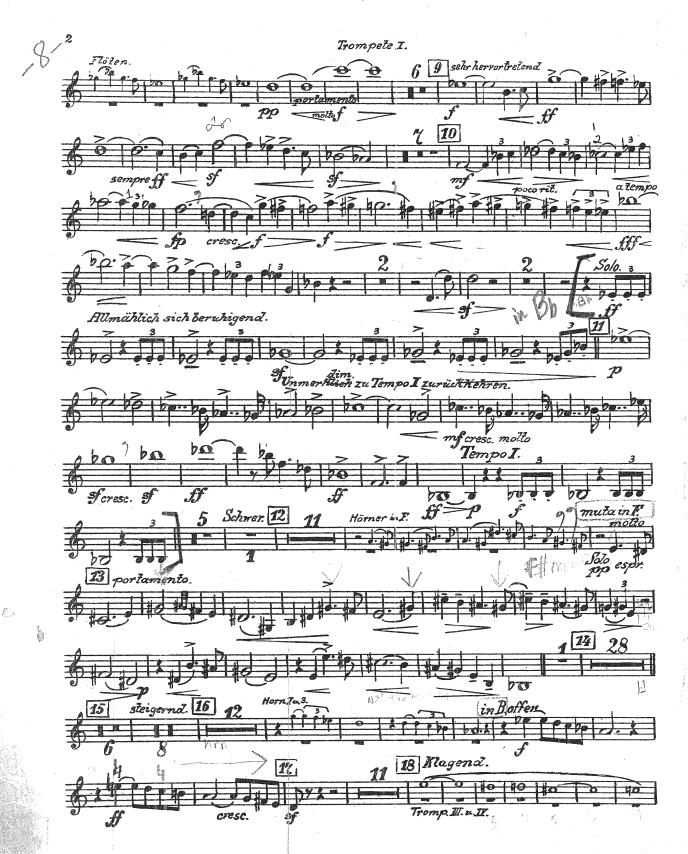

### MAHLER: SYMPHONY NO. 2

CONDUCTOR

14

Trompete I.

1. Trauermarsch.

EDWIN F. KALMUS

PUBLISHER OF MUSIC NEW YORK, N.Y. vorgetragen werden!